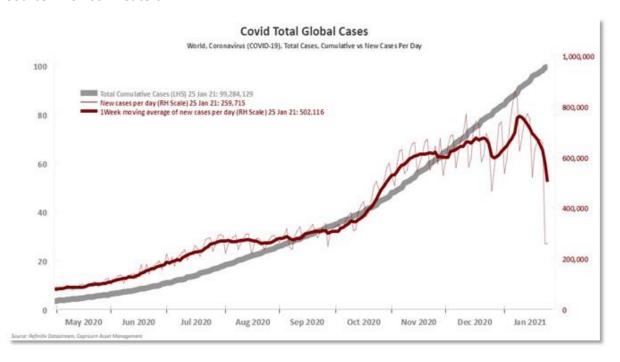

### **Corona Tracker**

| 3:19            | 26-Jan-2021  |           |                    | GLOBAL CASES<br>SOURCE - REUTERS |  |
|-----------------|--------------|-----------|--------------------|----------------------------------|--|
| Total Recovered | Total Deaths | New Cases | Confirmed<br>Cases |                                  |  |
| 63,391,128      | 2,134,274    | 259,715   | 99,284,129         | GLOBAL                           |  |

The number of new cases is distorted by cut-off times.