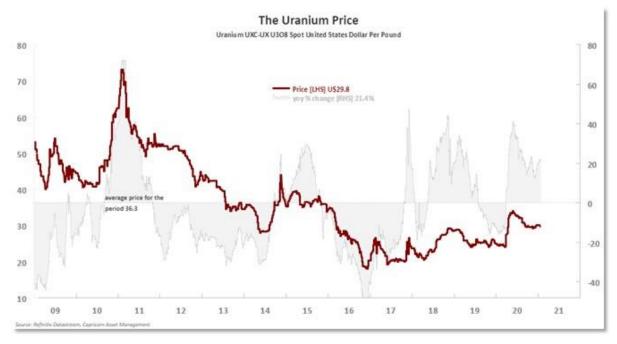

## **Market Update**

## Tuesday, 26 January 2021



### **Global Markets**

Asian stocks dipped on Tuesday, retreating from record highs as lingering concerns about potential roadblocks to the Biden administration's \$1.9 trillion stimulus weighed on sentiment, dragging U.S. Treasury yields to three-weeks lows. The lower risk appetite lent some support to the dollar against a basket of currencies, while oil prices edged down.

In a sea of red seen across Asian markets, South Korea and Hong Kong topped losers and fell 1.7% each, Japan slipped 0.6% and Chinese stocks shed 1.5%. All have touched milestone highs this month. MSCI's broadest index of Asia-Pacific shares outside Japan dipped 0.7% to 722.7 but was not far off from a record high struck on Monday and is still up 9% so far this year. Australian stock markets were closed for a nation